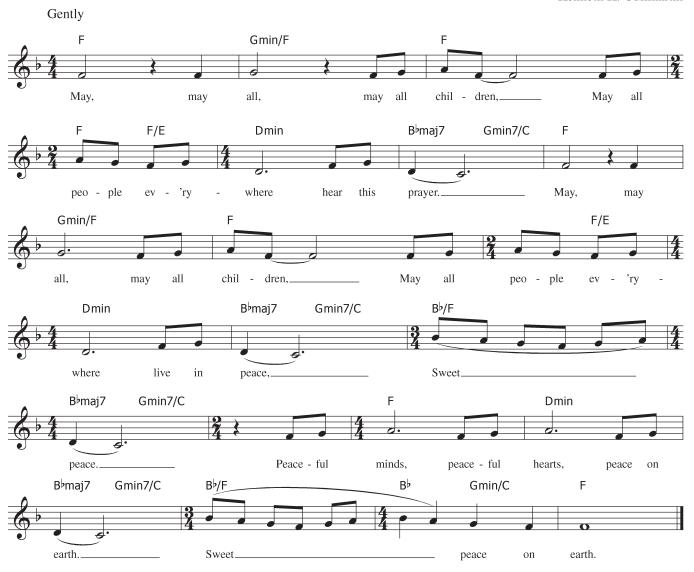

## May All Children

Kenneth K. Guilmartin

In 1986, Kenneth K. Guilmartin composed a song for the Montclair Cooperative School, where he was developing what was to become

Music Together. Originally entitled "Solstice Song," it was written for the school's celebration of the fortieth anniversary of UNICEF (the United Nations Children's Fund). The song, rearranged and retitled "May All Children," appeared in the 2002 Music Together Sticks Song Collection in memory of the events of September 11, 2001. Thousands of families were touched by its simple, heartfelt wish that our children—that everyone—should live in peace.

The many Music Together center directors and teachers the world over wish you "...peaceful minds, peaceful hearts, peace on earth."

Used by permission of the publisher and owner of the trademark. Copyright ©1986, 2002 Music Together LLC, 174 Nassau Street #340, Princeton NJ 08542 • (800) 728-2692 • www.musictogether.com