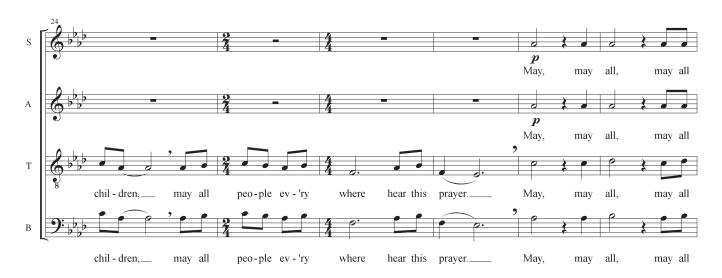

## May All Children

Kenneth K. Guilmartin

In 1986, Kenneth K. Guilmartin composed a song for the Montclair Cooperative School, where he was developing what was to become

Music Together. Originally entitled "Solstice Song," it was written for the school's celebration of the fortieth anniversary of UNICEF (the United Nations Children's Fund). The song, rearranged and retitled "May All Children," appeared in the 2002 Music Together Sticks Song Collection in memory of the events of September 11, 2001. Thousands of families were touched by its simple, heartfelt wish that our children—that everyone—should live in peace.

The many Music Together center directors and teachers the world over wish you "...peaceful minds, peaceful hearts, peace on earth."

Used by permission of the publisher and owner of the trademark. Copyright ©1986, 2002 Music Together LLC, 174 Nassau Street #340, Princeton NJ 08542 • (800) 728-2692 • www.musictogether.com