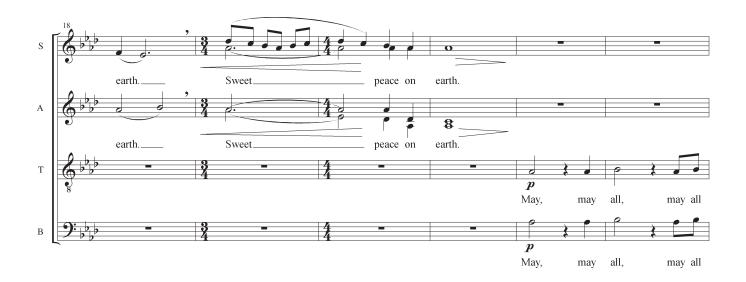

## May All Children

Kenneth K. Guilmartin

In 1986, Kenneth K. Guilmartin composed a song for the Montclair Cooperative School, where he was developing what was to become

Music Together. Originally entitled "Solstice Song," it was written for the school's celebration of the fortieth anniversary of UNICEF (the United Nations Children's Fund). The song, rearranged and retitled "May All Children," appeared in the 2002 Music Together Sticks Song Collection in memory of the events of September 11, 2001. Thousands of families were touched by its simple, heartfelt wish that our children—that everyone—should live in peace.

The many Music Together center directors and teachers the world over wish you "...peaceful minds, peaceful hearts, peace on earth."

Used by permission of the publisher and owner of the trademark. Copyright ©1986, 2002 Music Together LLC, 174 Nassau Street #340, Princeton NJ 08542 • (800) 728-2692 • www.musictogether.com