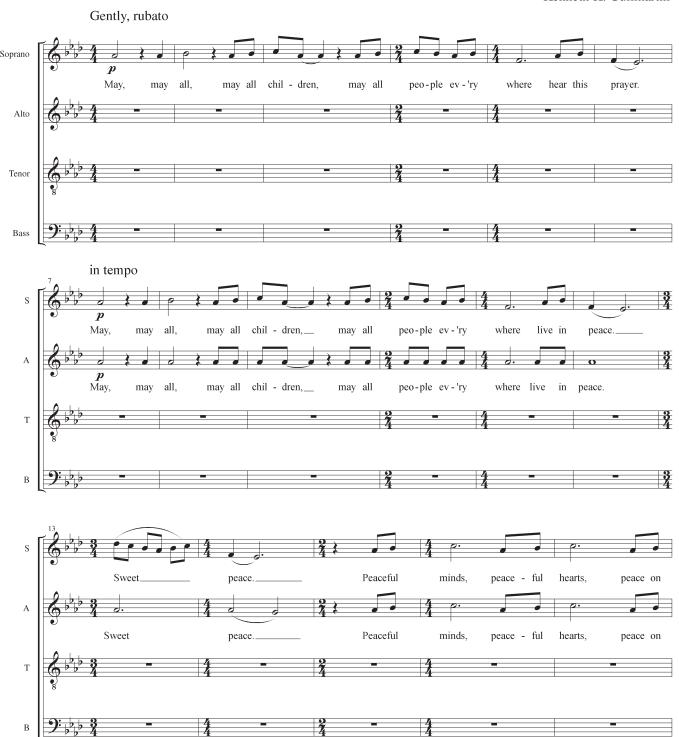

## May All Children

Kenneth K. Guilmartin

In 1986, Kenneth K. Guilmartin composed a song for the Montclair Cooperative School, where he was developing what was to become

Music Together. Originally entitled "Solstice Song," it was written for the school's celebration of the fortieth anniversary of UNICEF (the United Nations Children's Fund). The song, rearranged and retitled "May All Children," appeared in the 2002 Music Together Sticks Song Collection in memory of the events of September 11, 2001. Thousands of families were touched by its simple, heartfelt wish that our children—that everyone—should live in peace.

The many Music Together center directors and teachers the world over wish you "...peaceful minds, peaceful hearts, peace on earth."

Used by permission of the publisher and owner of the trademark. Copyright ©1986, 2002 Music Together LLC, 174 Nassau Street #340, Princeton NJ 08542 • (800) 728-2692 • www.musictogether.com